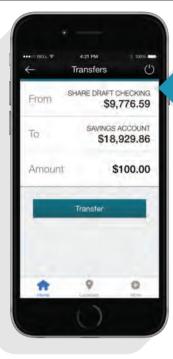

#### **Transfers & Accounts**

You can easily transfer money to and from all of your online accounts.\*\*

\*\*Due to Federal regulations you are only allowed to transfer money from savings or money market accounts six times each month.