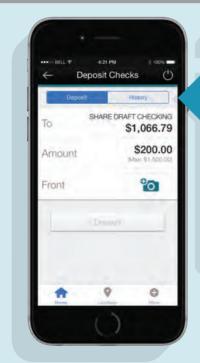

### **Mobile Deposit!**

<sup>\*</sup>Deposit a check from anywhere.

INS TO THE OWNER

Two-

FOR DY

65555

- Just select the account to deposit to
- Enter the amount of the check
- Tap the camera icon