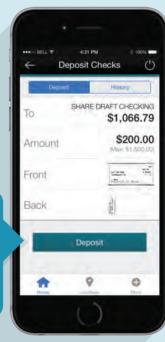

#### Tap deposit!

- Receive on-screen submit confirmation\*\*\*\*
- Deposits will take up to 24 hours of a business day to post \*\*\*\*\*

\*\*\*This is not a confirmation of deposit. It is only a conirmation that the deposit has been submitted.

5284 Front of Check 5284 July 4, 201 DEREST John Smith \$ 200.00 Two-Hundred + 00/00 ton Dinner 4852 \*222 4 123 111 555\* 5284 Following the onscreen prompts scan the front & back of your check using your phone's camera • Write "mobile deposit" & the current date on the face of the check then keep for your records\*\*\*