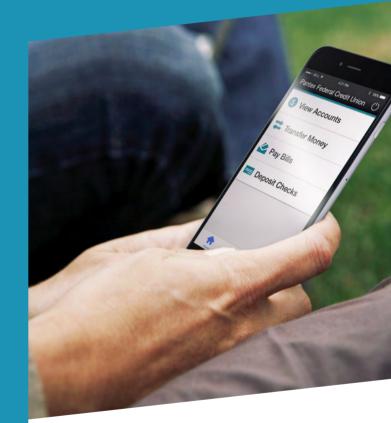

## **Getting Started**

If you already use online banking at PantexFCU.com, you're all set.

Just login with your existing online banking username and password!

Pantex Login Next QWERTYUIOP ASDFGHJKL ZXCVBNM 0 space Next Anywhere Pantex Federal Credit Union () vou are S View Accounts vou can... **Transfer Money** • View all your accounts 🖉 Pay Bills Transfer Deposit Checks money • Pay your bills • Deposit checks These features only work when connected to WIFI or a cellular